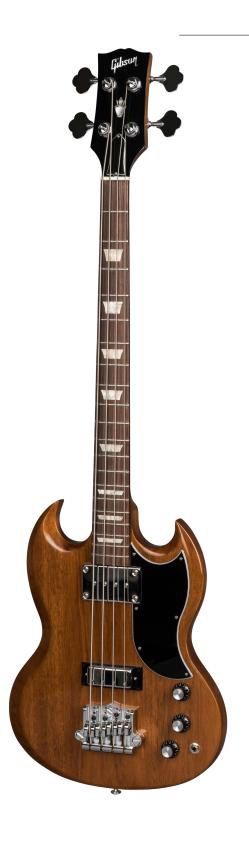

Specs

Limited Run Basses

Series Body

Body Style SG

Back Mahogany

Top N/a

Weight relief None

Neck

Neck Mahogany

Neck profile Rounded

Nut width 1.600"

Fingerboard Rosewood

Scale length 30.5"

Number of frets 20

Nut Tektoid

Inlay Acrylic Trapezoid

Hardware

Bridge 3-Point Full Contact BABICZ

Tailpiece N/a

Knobs Black Tophats w/ Silver Inserts

Tuners Grover Shamrocks

Plating Chrome

**Electronics** 

Neck pickup Rhythm SG Bass

Bridge pickup Lead SG Bass

Controls 2 Volume, 1 Master Tone

Finish/Quantity

Finishes available Walnut, Ebony, Heritage Cherry

Case Hardshell

Quantity available N/a

SKU BASG18WNCH1

Also available in left-handed model