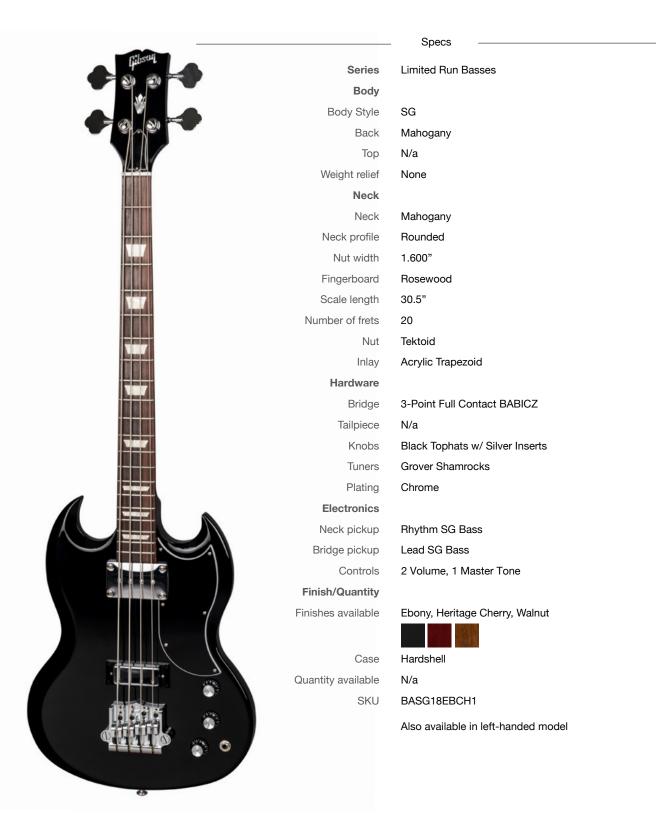

Specs

Series Limited Run Basses

Body

Body Style SG

Back Mahogany

Top N/a

Weight relief None

Neck

Neck Mahogany

Neck profile Rounded

Nut width 1.600"

Fingerboard Rosewood

Scale length 30.5"

Number of frets 20

Nut Tektoid

Inlay Acrylic Trapezoid

Hardware

Bridge 3-Point Full Contact BABICZ

Tailpiece N/a

Knobs Black Tophats w/ Silver Inserts

Tuners Grover Shamrocks

Plating Chrome

**Electronics** 

Neck pickup Rhythm SG Bass

Bridge pickup Lead SG Bass

Controls 2 Volume, 1 Master Tone

Finish/Quantity

Finishes available Heritage Cherry, Walnut, Ebony

Case Hardshell

Quantity available N/a

SKU BASG18HCCH1

Also available in left-handed model