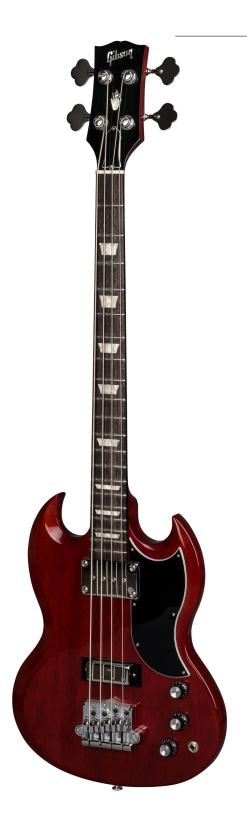

Specs

Limited Run Basses

Series Body

Body Style SG

Back Mahogany

Top N/a

Weight relief None

Neck

Neck Mahogany

Neck profile Rounded

Nut width 1.600"

Fingerboard Rosewood

Scale length 30.5"

Number of frets 20

Nut Tektoid

Inlay Acrylic Trapezoid

Hardware

Bridge 3-Point Full Contact BABICZ

Tailpiece N/a

Knobs Black Tophats w/ Silver Inserts

Tuners Grover Shamrocks

Plating Chrome

**Electronics** 

Neck pickup Rhythm SG Bass

Bridge pickup Lead SG Bass

Controls 2 Volume, 1 Master Tone

Finish/Quantity

Finishes available Walnut, Ebony, Heritage Cherry

Case Hardshell

Quantity available N/a

SKU BASG18WNCH1

Also available in left-handed model