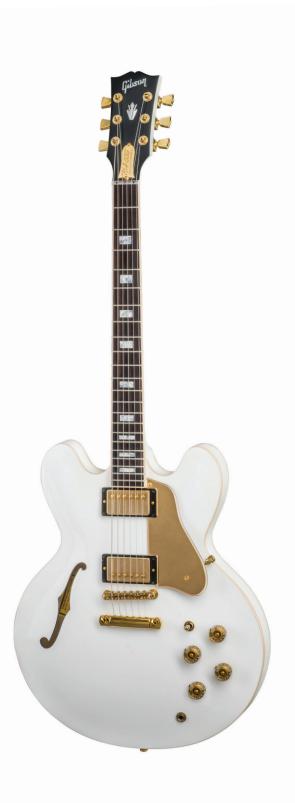

## ES-335 High Performance

## The Cutting-Edge ES-335 HP

The 2018 Gibson ES-335 High Performance partners our classic designs with our ground-breaking innovations. Created for the forward-thinking player, this guitar features our G-Force tuners, adjustable titanium nut with zero fret, locking ABR-1 bridge with titanium saddles, and a locking die-cast zinc stop bar. Limitless tonal capabilites are on tap thanks to a revolutionary HP control assembly that features 4 push-pull pots with DIP switch for over 150 reversible instant rewiring options.

Specs

Series Gibson Model Year 2018 (LIMITED RELEASE) Body 3-ply Maple/Poplar/Maple Top Back 3-ply Maple/Poplar/Maple Centerblock Maple Bracing Spruce Binding Single-ply Neck Neck Single Piece Maple Neck profile 60's Slim Taper Fingerboard Rosewood Inlays Pearloid Small Block Adjustable Titanium Nut Nut Width 1.687" Scale Length 24.75" Number of Frets 22 Hardware Finish Gold (AW) Nickel (EB) Bridge ABR-1 with titanium saddles Tailpiece Die-cast Zinc with Locking Studs **Grover Locking Rotomatics Tuners** Gold Speed Knobs (AW) Metal Knobs (EB) Knobs Electronics Neck pickup Burstbucker 1 Bridge pickup Burstbucker 2 Controls HP: 2 volumes, 2 tones, 1 aviation grade toggle switch,

Finish/Quantity

Finishes available Alpine White (Pictured), Ebony

4 push-pull, DIP switch

Case Hardshell

Quantity available 50

SKU ES335HP18AWGH1

Back View