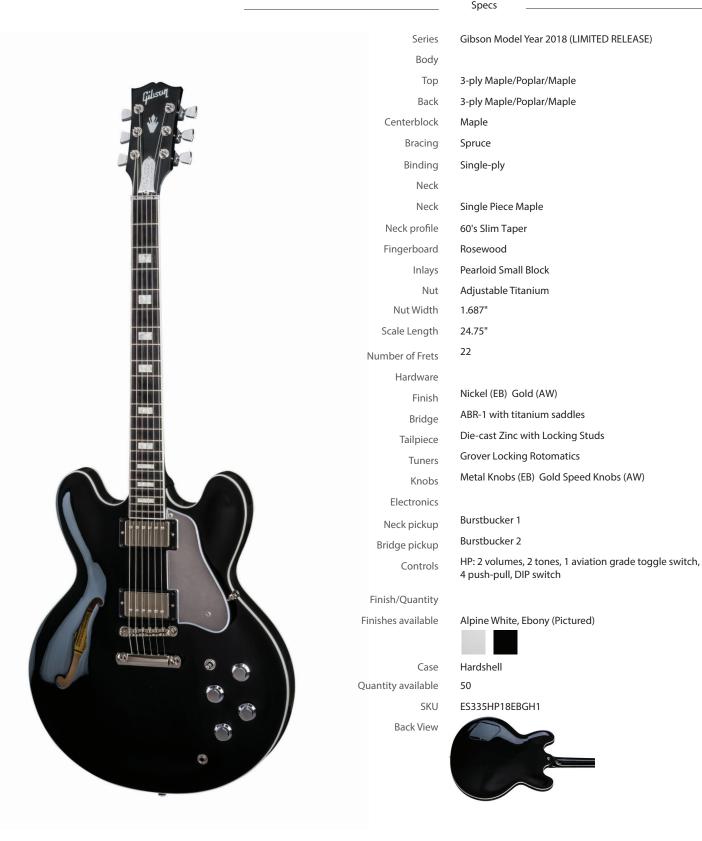

## ES-335 High Performance

## The Cutting-Edge ES-335 HP

The 2018 Gibson ES-335 High Performance partners our classic designs with our ground-breaking innovations. Created for the forward-thinking player, this guitar features our G-Force tuners, adjustable titanium nut with zero fret, locking ABR-1 bridge with titanium saddles, and a locking die-cast zinc stop bar. Limitless tonal capabilites are on tap thanks to a revolutionary HP control assembly that features 4 push-pull pots with DIP switch for over 150 reversible instant rewiring options.

Specs

Series Gibson Model Year 2018 (LIMITED RELEASE) Body 3-ply Maple/Poplar/Maple Top Back 3-ply Maple/Poplar/Maple Centerblock Maple Bracing Spruce Binding Single-ply Neck Neck Single Piece Maple Neck profile 60's Slim Taper Fingerboard Rosewood Inlays Pearloid Small Block Adjustable Titanium Nut Nut Width 1.687" Scale Length 24.75" Number of Frets 22 Hardware Finish Gold (AW) Nickel (EB) Bridge ABR-1 with titanium saddles Tailpiece Die-cast Zinc with Locking Studs **Grover Locking Rotomatics Tuners** Gold Speed Knobs (AW) Metal Knobs (EB) Knobs Electronics Neck pickup Burstbucker 1 Bridge pickup Burstbucker 2 Controls HP: 2 volumes, 2 tones, 1 aviation grade toggle switch,