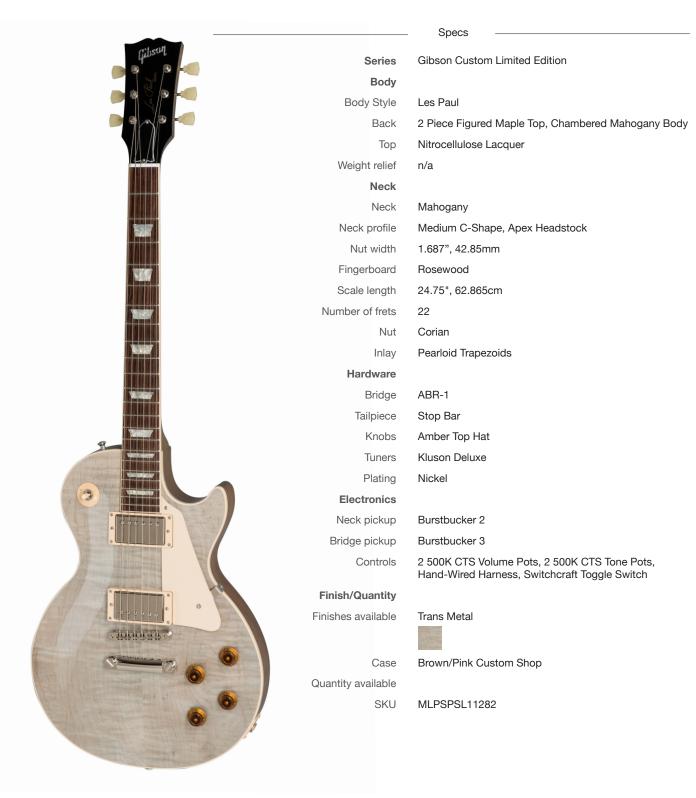

## Modern Les Paul Standard Trans Metal

Icy, Metallic looks - Warm Tone!

This limited run Modern Les Paul Standard comes after the success of the core colors of this new Custom Shop platform, which features an Apex headstock for improved stability and a fully-chambered body, keeping the guitar balanced, resonant and extremely lightweight. The artful transparent metallic finish toes the line between classic appeal and high-fashion edge. The playing experience is the biggest thrill of all, as each guitar's long neck tenon and all solid-wood construction provide sustain and buttery warm tones like only a Custom Shop instrument can provide.