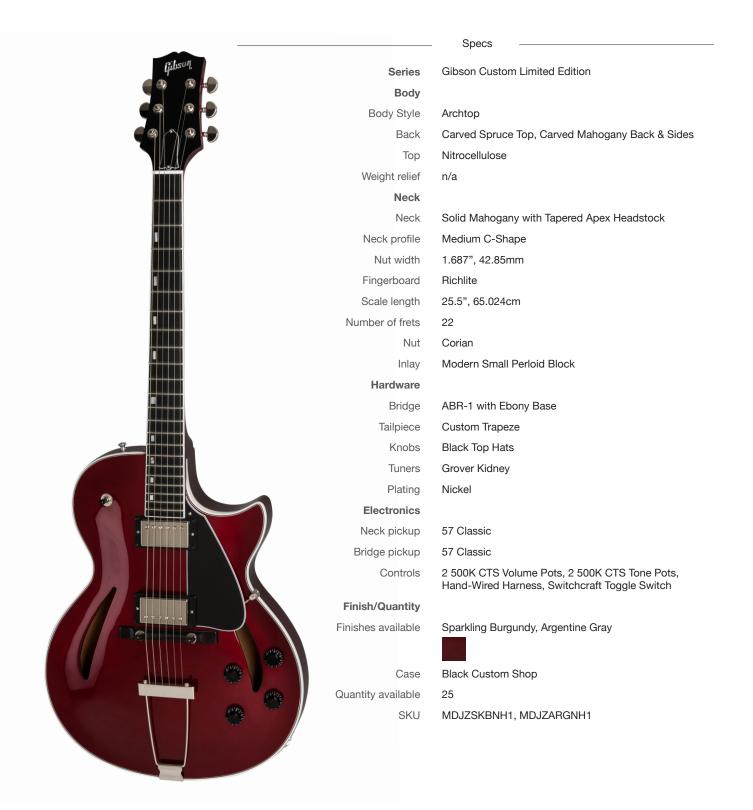

## Modern Archtop

A Reimagined Gibson Archtop

Taking cues from classic Gibson archtops made nearly a century ago, this unique full-scale archtop uses modern construction elements while retaining a full, classic voice. It features a completely new, sleek design, a solid carved 15"-wide mahogany body, a tapered Apex headstock, and a one-piece carved spruce top with built-in braces. It is extremely resonant, lightweight and versatile and comes in two sophisticated color options. Don't miss this modern masterpiece!