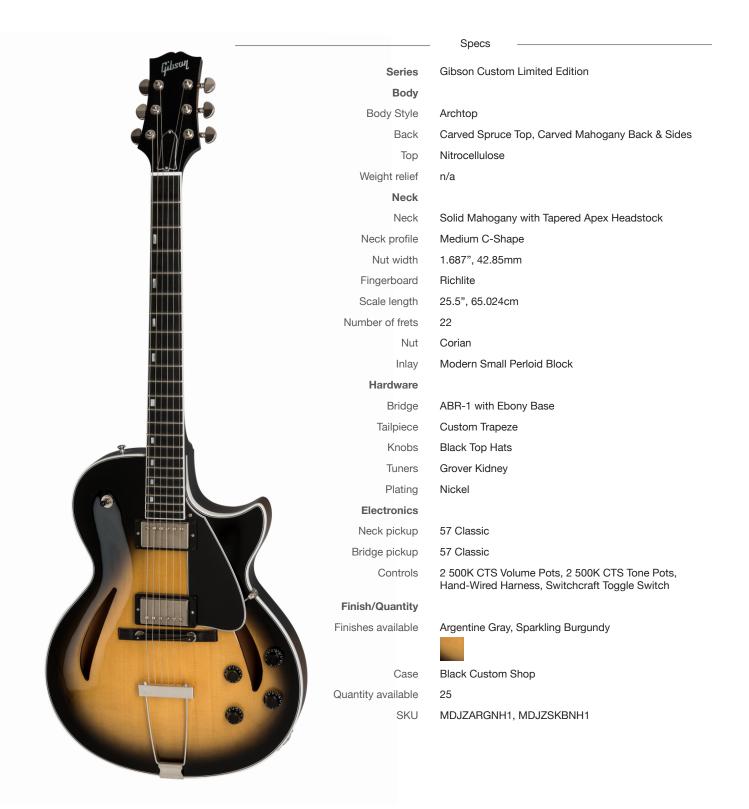

## Modern Archtop

A Reimagined Gibson Archtop

Taking cues from classic Gibson archtops made nearly a century ago, this unique full-scale archtop uses modern construction elements while retaining a full, classic voice. It features a completely new, sleek design, a solid carved 15"-wide mahogany body, a tapered Apex headstock, and a one-piece carved spruce top with built-in braces. It is extremely resonant, lightweight and versatile and comes in two sophisticated color options. Don't miss this modern masterpiece!