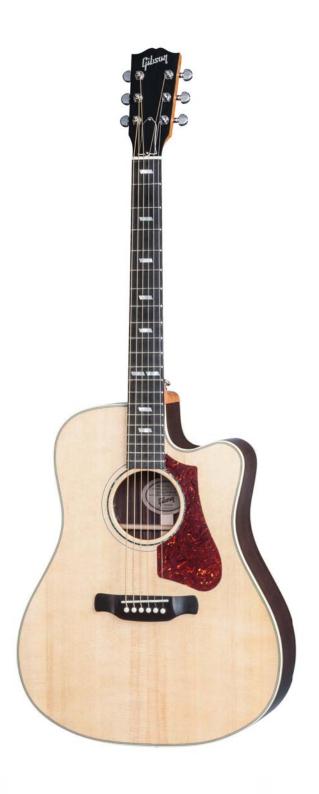

## **Hummingbird Rosewood AG**

The Hummingbird Rosewood Avant Garde is our new modern square shoulder, slim body depth, rosewood cutaway guitar. Handcrafted with the same timetested build techniques as our most iconic models. Each Gibson Acoustic is full of expression, character, and exquisite beauty and this new modern styled instrument is no different. Superb for all contemporary styles, whether just chording, or for intricate solo music.

Specs

Series Core
Body

Body Style Square Shoulder

Back Rosewood

Back Rosewood

Top Sitka spruce

Bracing Traditional Hand Scalloped X-bracing

Neck

Neck Mahogany

Neck width 1.725"

Neckjoint Compound Dovetail Neck-to-body

Fingerboard Richlite
Scale length Long
Number of frets 20
Nut Tusq

Inlay Mother-of-pearl Single Parallelogram

Binding Multi-ply top, single-ply back

Hardware

Bridge Modern belly down, Richlite

Tuners Mini Grover
Plating Nickel

**Electronics** 

Pickup LR Baggs™ VTC

Finish/Case

Finishes available Antique Natural

Case Gibson Hardshell