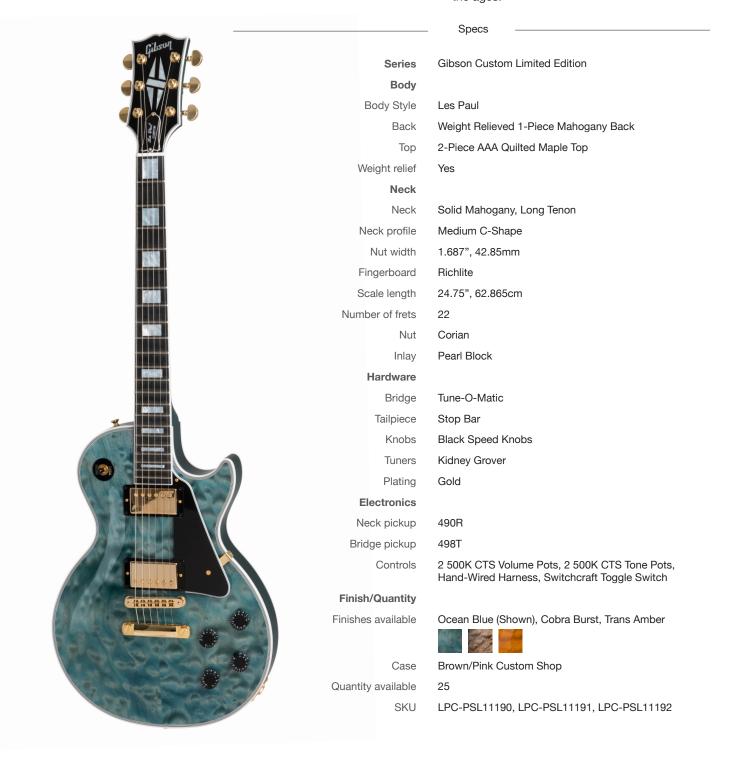

## Les Paul Custom 3A Quilt Top

Luxury for the eyes, ears and hands.

These limited-edition 3A Quilt Top Les Paul Customs combine bold, jaw-dropping aesthetics with the raw, aggressive tone and playability that made this model famous. The finish options -- Ocean Blue, Cobra Burst and Trans Amber -- were chosen for their ability to pull every curl and ripple out from the three-dimensional quilted maple tops. Elegant multi-ply binding and pearl inlays provide the timeless "tuxedo" profile while, under the hood, all the versatile and powerful Les Paul tones you could ever want are available thanks to the hand-crafted historic construction methods, premium analog wiring and a classic, unsurpassed set of 490R/498T humbuckers. With only 25 available in each color, this is your chance to own a unique, heirloom-caliber Les Paul Custom for the ages.