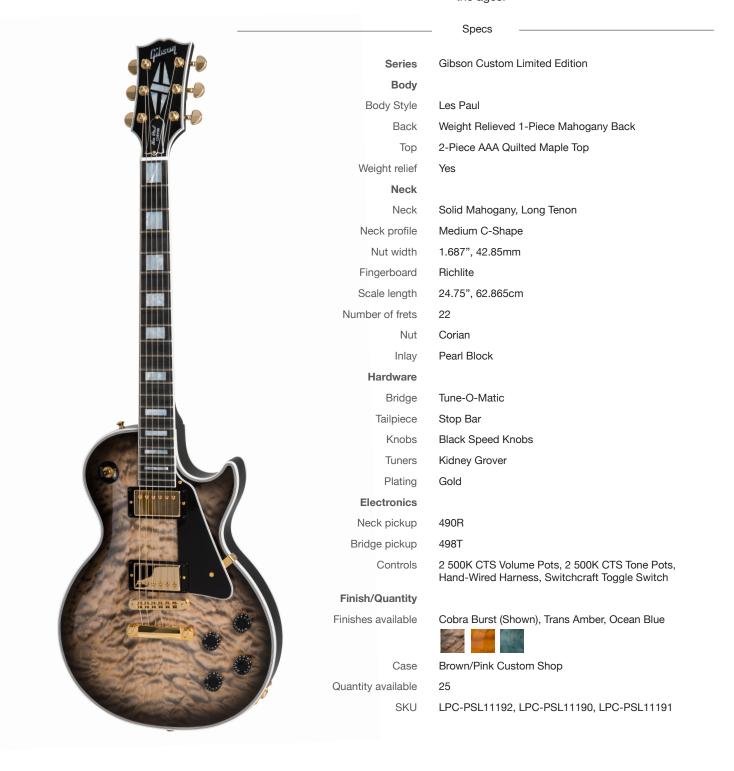

## Les Paul Custom 3A Quilt Top

Luxury for the eyes, ears and hands.

These limited-edition 3A Quilt Top Les Paul Customs combine bold, jaw-dropping aesthetics with the raw, aggressive tone and playability that made this model famous. The finish options -- Ocean Blue, Cobra Burst and Trans Amber -- were chosen for their ability to pull every curl and ripple out from the three-dimensional quilted maple tops. Elegant multi-ply binding and pearl inlays provide the timeless "tuxedo" profile while, under the hood, all the versatile and powerful Les Paul tones you could ever want are available thanks to the hand-crafted historic construction methods, premium analog wiring and a classic, unsurpassed set of 490R/498T humbuckers. With only 25 available in each color, this is your chance to own a unique, heirloom-caliber Les Paul Custom for the ages.