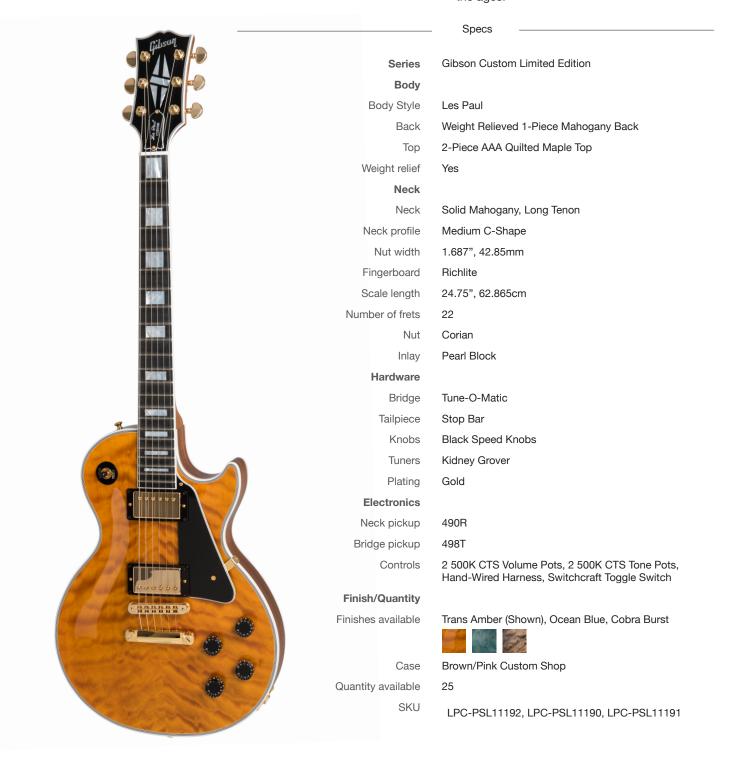

## Les Paul Custom 3A Quilt Top

Luxury for the eyes, ears and hands.

These limited-edition 3A Quilt Top Les Paul Customs combine bold, jaw-dropping aesthetics with the raw, aggressive tone and playability that made this model famous. The finish options -- Ocean Blue, Cobra Burst and Trans Amber -- were chosen for their ability to pull every curl and ripple out from the three-dimensional quilted maple tops. Elegant multi-ply binding and pearl inlays provide the timeless "tuxedo" profile while, under the hood, all the versatile and powerful Les Paul tones you could ever want are available thanks to the hand-crafted historic construction methods, premium analog wiring and a classic, unsurpassed set of 490R/498T humbuckers. With only 25 available in each color, this is your chance to own a unique, heirloom-caliber Les Paul Custom for the ages.